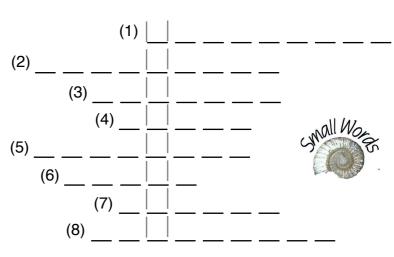

## 7H <u>Solutions</u>

- (1) no more will dissolve at that temperature
- (2) to turn from liquid to gas
- (3) a liquid in which a solid will dissolve
- (4) a sweet tasting solid
- (5) solids with a very regular structure
- (6) will keep its shape
- (7) the material that dissolves in a solvent
- (8) never destroyed

What word is in the vertical box and what does this word mean?