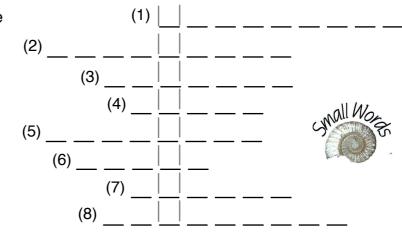

## 7H <u>Solutions</u>

- (1) no more will dissolve at that temperature
- (2) to turn from liquid to gas
- (3) a liquid in which a solid will dissolve
- (4) a sweet tasting solid
- (5) solids with a very regular structure
- (6) will keep its shape
- (7) the material that dissolves in a solvent
- (8) never destroyed

What word is in the vertical box and what does this word mean?