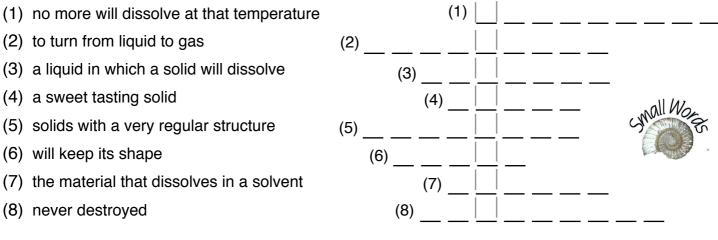

## 7H <u>Solutions</u>

What word is in the vertical box and what does this word mean?

## 7H <u>Solutions</u>

- (1) no more will dissolve at that temperature
- (2) to turn from liquid to gas
- (3) a liquid in which a solid will dissolve
- (4) a sweet tasting solid
- (5) solids with a very regular structure
- (6) will keep its shape
- (7) the material that dissolves in a solvent
- (8) never destroyed